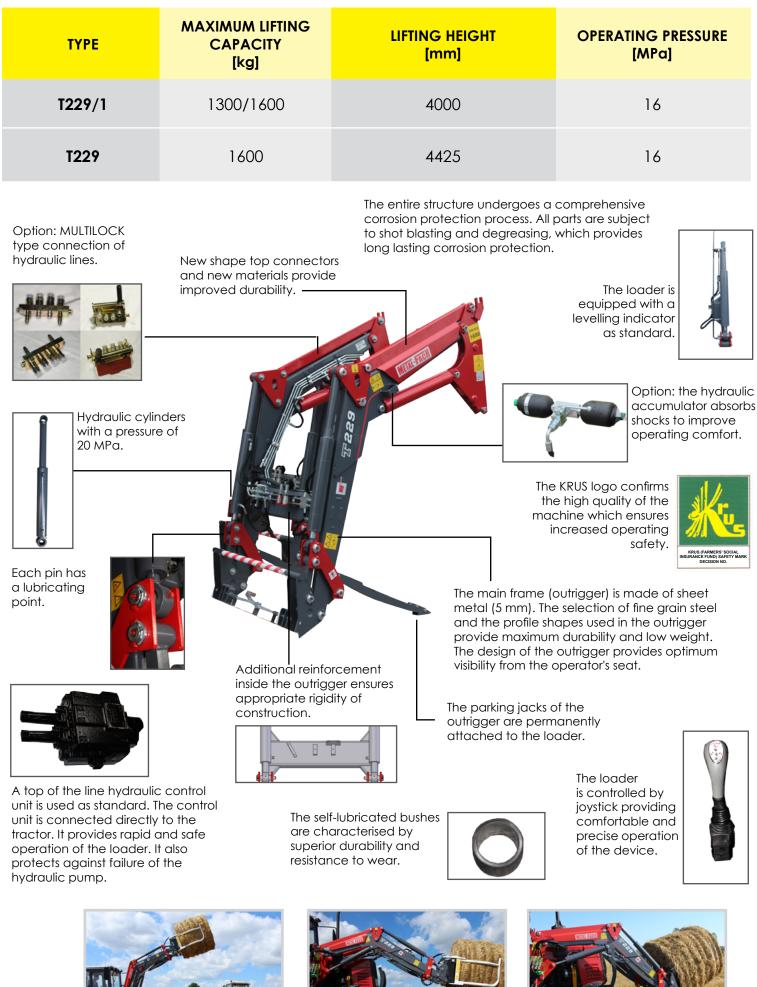

## Front loader T229 – 1300-1600 kg lifting capacity

| ltem | Туре                                            | T229-D<br>(long)             | T229-1<br>(short, narrow)                                  | T229-K<br>(short, wide)                                    |
|------|-------------------------------------------------|------------------------------|------------------------------------------------------------|------------------------------------------------------------|
| 1    | Maximum lifting capacity [kg]                   | 1600                         | 1300/1600                                                  | 1300/1600                                                  |
| 2    | Lifting height [mm]                             | 4425                         | 4000                                                       | 4000                                                       |
| 3    | Bucket loading height for bulk materials [mm]   | 3540                         | 3070                                                       | 3070                                                       |
| 4    | Bucket unloading height for bulk materials [mm] | 2990                         | 2550                                                       | 2550                                                       |
| 5    | Type of lifting cylinder                        | SCJ90/45/500<br>SCJ90/45/400 | SCJ70/40/500<br>SCJ70/36/400<br>S90/45/500<br>SCJ80/45/400 | SCJ70/40/500<br>SCJ70/36/400<br>S90/45/500<br>SCJ80/45/400 |
| 6    | Operating pressure [MPa]                        | 16                           | 16                                                         | 16                                                         |
|      | Weight                                          |                              |                                                            |                                                            |
| 7    | Loader [kg]                                     | 650                          | 600                                                        | 600                                                        |
| 8    | Counterweight + ballast weight [kg]             | 820                          | 650                                                        | 650                                                        |
|      | Frame dimensions                                |                              |                                                            |                                                            |
| 9    | Length [mm]                                     | 2700                         | 2300                                                       | 2300                                                       |
| 10   | Width [mm]                                      | 1040                         | 840                                                        | 1040                                                       |
|      | Max speed                                       |                              |                                                            |                                                            |
| 11   | Working speed [km/h]                            | 10                           | 10                                                         | 10                                                         |
| 12   | Transport speed [km/h]                          | 15                           | 15                                                         | 15                                                         |
|      | Optional equipment                              |                              |                                                            |                                                            |
| 13   | Control system                                  | Joystick                     | Joystick                                                   | Joystick                                                   |
| 14   | Accessory mounts                                | EURO/SMS                     | EURO/SMS                                                   | EURO/SMS                                                   |
| 15   | Shock absorber                                  | •                            | •                                                          | •                                                          |
| 16   | MULTILOCK-type connection of<br>hydraulic lines | •                            | •                                                          | •                                                          |